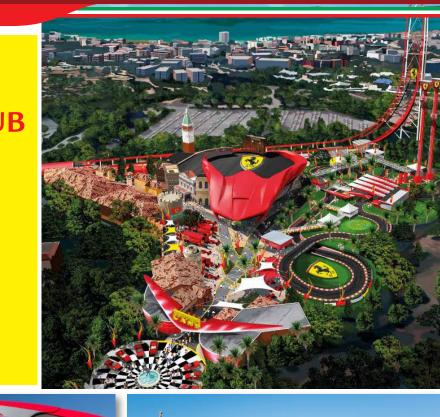

## **PORTAVENTURA PARK - DISCOUNTS AND SPECIAL CONDITIONS**

## #LIVEYOURFERRARIPASSION

We are delighted to announce that the **PortAventura Park** has decided to reserve a number of special conditions for <u>Scuderia Ferrari Clubs.</u>

Unlike normal customers, our members can choose to only pay for entry to **FerrariLand.** 

## **TICKETS FOR THE PARK:**

- Ferrari Land: €10 discount, reduced from €35 to €25 (1 day at Ferrari Land)
- Ferrari Land + PortAventura Park combined ticket:
  €20 discount, reduced from €60 to €40
  (1 day, 2 tickets for the parks)