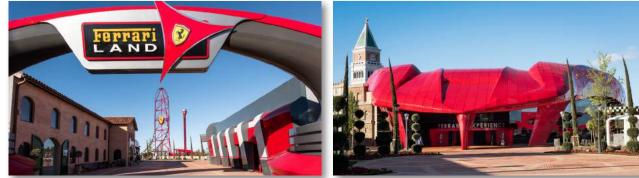

## **PORTAVENTURA PARK - DISCOUNTS AND SPECIAL CONDITIONS**

## #LIVEYOURFERRARIPASSION

We are delighted to announce that the **PortAventura Park** has decided to reserve a number of special conditions for <u>Scuderia Ferrari Clubs.</u>

Unlike normal customers, our members can choose to only pay for entry to **FerrariLand.** 

## **TICKETS FOR THE PARK:**

- Ferrari Land: €10 discount, reduced from €35 to €25 (1 day at Ferrari Land)
- Ferrari Land + PortAventura Park combined ticket:
  €20 discount, reduced from €60 to €40
  (1 day, 2 tickets for the parks)